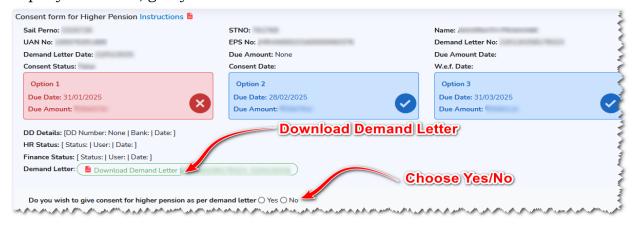

## AS RECEIVED FROM EPFO, RANCHI

1. Go to https://edesk.sailbsl.in

2. Click https://edesk.sailbsl.in/reset\_password for creating new password

- 3. Download the Demand Letters raised by EPFO, Ranchi and read the instructions thoroughly before proceeding further.
- 4. As per your choice, give your consent as YES or NO

- 6. If all is ok, then choose SUBMIT.
- 7. Download the Consent letter and prepare 3 copies of them.

## [Even if your option is NO you need to submit your consent as NO and Download the NO Consent Letter]

8. 02 sets of the hard copies duly signed by you along with the cheque/DD will have to be sent to