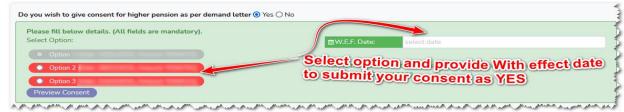

## AS RECEIVED FROM EPFO, RANCHI

1. Go to https://edesk.sailbsl.in

2. Click https://edesk.sailbsl.in/reset\_password for creating new password

- 3. Download the Demand Letters raised by EPFO, Ranchi and read the instructions thoroughly before proceeding further.
- 4. As per your choice, give your consent as YES or NO

- 6. If all is ok, then choose SUBMIT.
- 7. Download the Consent letter and prepare 3 copies of them.