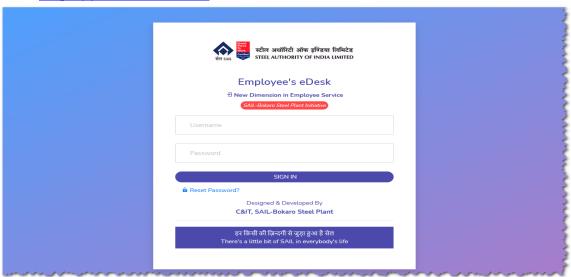

## AS RECEIVED FROM EPFO, RANCHI

1. Go to https://edesk.sailbsl.in

2. Click https://edesk.sailbsl.in/reset\_password for creating new password

- 3. Download the Demand Letters raised by EPFO, Ranchi and read the instructions thoroughly before proceeding further.
- 4. As per your choice, give your consent as YES or NO