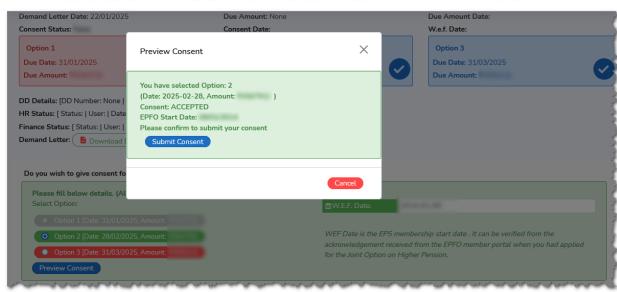

- 6. If all is ok, then choose SUBMIT.
- 7. Download the Consent letter and prepare 3 copies of them.

## [Even if your option is NO you need to submit your consent as NO and Download the NO Consent Letter]

8. 02 sets of the hard copies duly signed by you along with the cheque/DD will have to be sent to