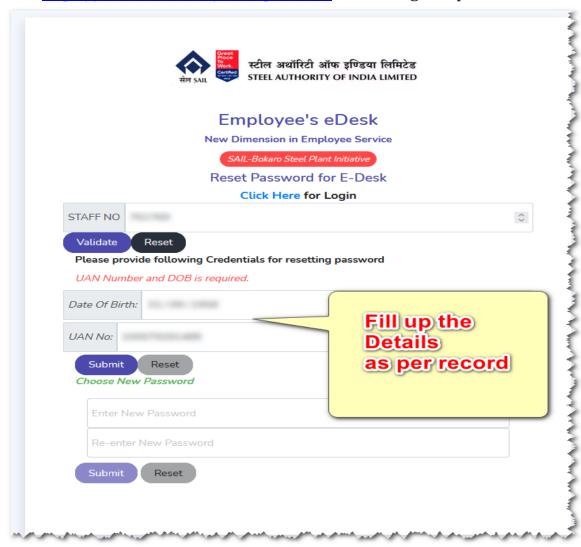

## AS RECEIVED FROM EPFO, RANCHI

1. Go to https://edesk.sailbsl.in

2. Click https://edesk.sailbsl.in/reset\_password for creating new password

- 3. Download the Demand Letters raised by EPFO, Ranchi and read the instructions thoroughly before proceeding further.
- 4. As per your choice, give your consent as YES or NO