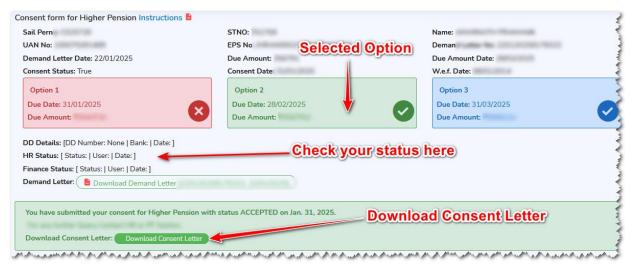

- 6. If all is ok, then choose SUBMIT.
- 7. Download the Consent letter and prepare 3 copies of them.

## [Even if your option is NO you need to submit your consent as NO and Download the NO Consent Letter]

8. 02 sets of the hard copies duly signed by you along with the cheque/DD will have to be sent to